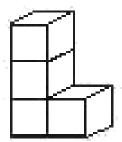

Q6. Draw the designs missing in the pattern

Q7. Match each net to its corresponding 3D shape:

Q8. Draw the Top, Front and Side views of the given shapes :

| Top View | Front View | Side View |
|----------|------------|-----------|
|          |            |           |
|          |            |           |
|          |            |           |
|          |            |           |