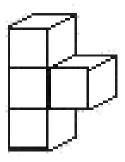

Q6. Draw the designs missing in the pattern

Q7. Match each net to its corresponding 3D shape:

Q8. Draw the Top, Front and Side views of the given shapes :

| Top View | Front View | Side View |
|----------|------------|-----------|
|          |            |           |
|          |            |           |
|          |            |           |
|          |            |           |