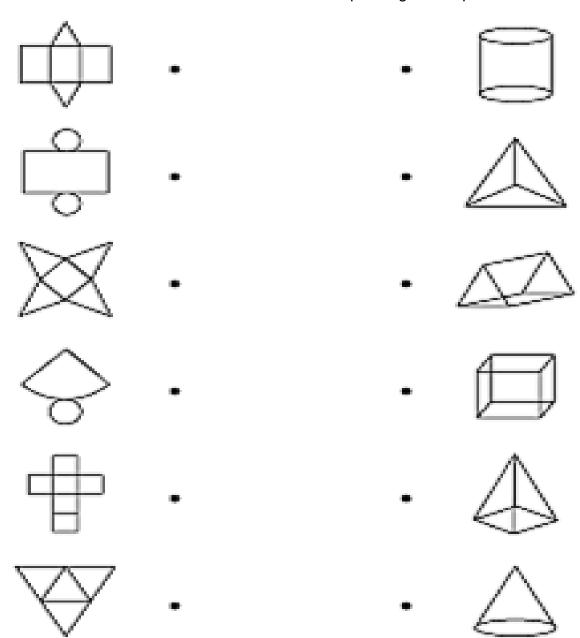

Q6. Draw the designs missing in the pattern

Q7. Match each net to its corresponding 3D shape:

Q8. Draw the Top, Front and Side views of the given shapes :

| Top View | Front View | Side View |
|----------|------------|-----------|
|          |            |           |
|          |            |           |
|          |            |           |
|          |            |           |