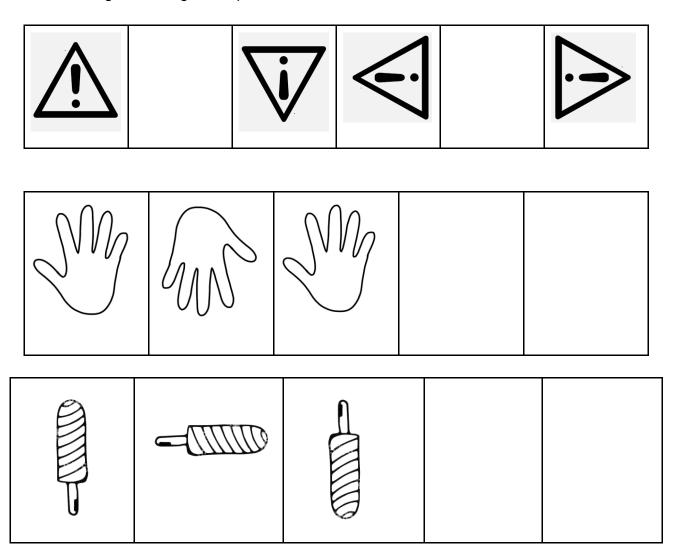

Q6. Draw the designs missing in the pattern

Q7. Match each net to its corresponding 3D shape:

Q8. Draw the Top, Front and Side views of the given shapes :

| Top View | Front View | Side View |
|----------|------------|-----------|
|          |            |           |
|          |            |           |
|          |            |           |
|          |            |           |